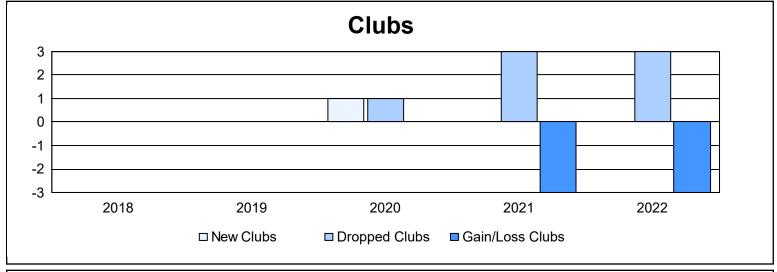

District 10 As of June 2022 Cumulative

| Year      | New<br>Clubs | Dropped<br>Clubs | Gain/<br>Loss<br>Clubs | New<br>Members | Charter<br>Members | Reinstate<br>Members | Transfer<br>Members | Total<br>Member<br>Added | Total<br>Members<br>Dropped | Gain/<br>Loss<br>Members |
|-----------|--------------|------------------|------------------------|----------------|--------------------|----------------------|---------------------|--------------------------|-----------------------------|--------------------------|
| 2017-2018 | 0            | 0                | 0                      | 125            | 3                  | 5                    | 2                   | 135                      | 159                         | -24                      |
| 2018-2019 | 0            | 0                | 0                      | 96             | 0                  | 26                   | 4                   | 126                      | 169                         | -43                      |
| 2019-2020 | 1            | 1                | 0                      | 88             | 22                 | 6                    | 10                  | 126                      | 189                         | -63                      |
| 2020-2021 | 0            | 3                | -3                     | 65             | 1                  | 6                    | 1                   | 73                       | 146                         | -73                      |
| 2021-2022 | 0            | 3                | -3                     | 169            | 0                  | 8                    | 6                   | 183                      | 152                         | 31                       |
| Average   | 0            | 1                | -1                     | 109            | 5                  | 10                   | 5                   | 129                      | 163                         | -34                      |